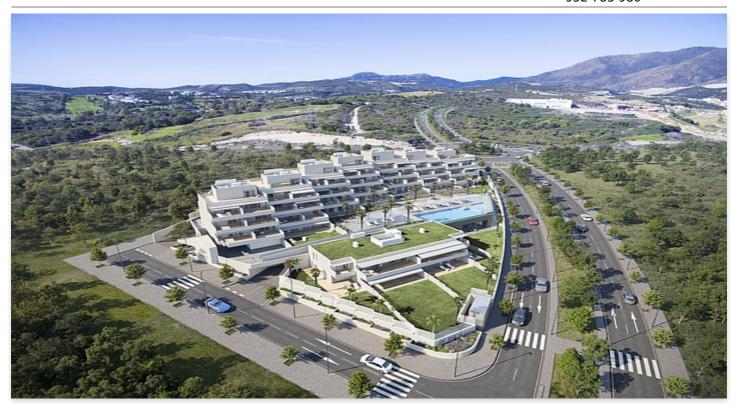

## **Location: Estepona**

This is a contemporary residential comprising only 54 modern two and three-bedroom apartments and penthouses, most of them with magnificent sea views. It sits within walking distance to one of the most excellent beaches of Estepona, local amenities, and at the same time, next to the New Hospital and several golf courses.

These contemporary properties feature sleek design, offering bright and airy interiors that give way to generous terraces. The floor to ceiling windows allow the sunlight to flood in. The equipped open concept kitchens flow effortlessly into the living and dining areas. The bedrooms come with fitted wardrobes, and the main bedroom includes an en-suite bathroom. Some features are porcelain or laminated floors and hot and cold AC.

Besides, the ground floor apartments come with a private garden. All the properties include one parking space and one storage room.

The complex will have landscaped gardens with a playground, a communal pool, a social club, gym, sauna and steam room.