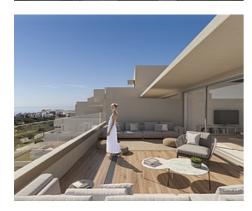

These contemporary properties feature sleek design, offering bright and airy interiors that give way to generous terraces. The floor to ceiling windows allow the sunlight to flood in. The equipped open concept kitchens flow effortlessly into the living and dining areas. The bedrooms come with fitted wardrobes, and the main bedroom includes an en-suite bathroom. Some features are porcelain or laminated floors and hot and cold AC.

Besides, the ground floor apartments come with a private garden. All the properties include one parking space and one storage room.

The complex will have landscaped gardens with a playground, a communal pool, a social club, gym, sauna and steam room.