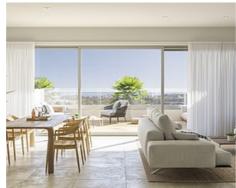

These contemporary properties feature sleek design, offering bright and airy interiors that give way to generous terraces. The floor to ceiling windows allow the sunlight to flood in. The equipped open concept kitchens flow effortlessly into the living and dining areas. The bedrooms come with fitted wardrobes, and the main bedroom includes an en-suite bathroom. Some features are porcelain or laminated floors and hot and cold AC.